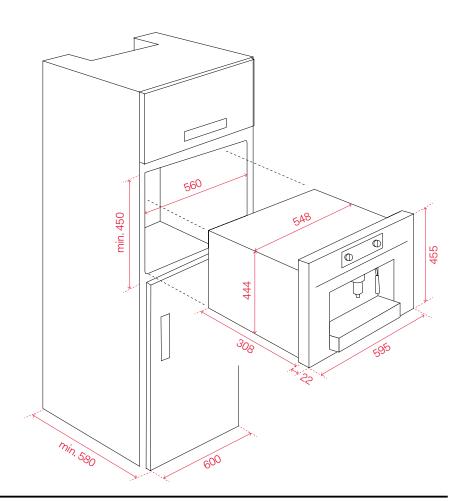

|
| 3 functions: coffee, steam, hot water                     |
| Quantity of coffee, temperature<br>& intensity regulation |
| LED lighting                                              |

1 × Set of telescopic guides

Integrated pod system Storage drawer Waste bin

Accessories 5 capsule adaptors: > Nespresso® › Lavassa<sup>®</sup> > Caffitaly® > E.S.E. Pod

|                       | Product Dimensions    |  |
|-----------------------|-----------------------|--|
| Physical (w, d, h mm) | Physical (w, d, h mm) |  |

> 595 × 330 × 455

# Warranty

5 years (3+2 on registration)

## Cleaning

Easy to clean black glass

Fingerprint proof stainless steel

## Requirements

Rated Power: 220-240V

Maximum Power: 2200W

Installation: Hard-wired

## Below: Installation