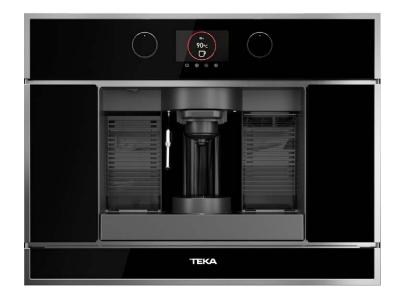

# 60cm Compact **Coffee Machine** –Pods Unit

MODEL: CLC 835 MC

| Features                                                  |
|-----------------------------------------------------------|
| 1 cup capacity                                            |
| Electronic control panel w. TFT displa                    |
| Fingerprint proof stainless steel                         |
| Pump power: 15 bar                                        |
| 1L water tank capacity                                    |
| 3 functions: coffee, steam, hot water                     |
| Quantity of coffee, temperature<br>& intensity regulation |
| LED lighting                                              |

## Cleaning

Easy to clean black glass

Fingerprint proof stainless steel